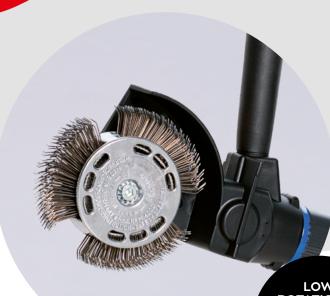

## THE MBX® TECHNOLOGY

- The flexible-wire belts rotate in a patented housing, spinning outward with centrifugal force and working on a cushion of air
- Specially designed bristles are U-shaped staples inserted through a durable nylon belt and provide safe, long lasting performance
- Bristle tips have a positive rake angle, striking the surface and rebounding in a chiseling actionremoving surface coatings and scale but not substrate material
- Bristle tips are hardened and ground sharp to effectively remove both hard and soft material and create textured surface profiles
- The toothed-wheel design of the eraser enables it to grab the edges of applied vinyl, peeling it from the surface without paint damage or residue