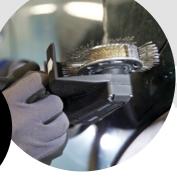

## IT'S GONNA GET ROUGH

THE MBX® - THE ONE STEP TOOL THAT EASILY REMOVES RUST, CORROSION, OXIDATION, ADHESIVES, GASKETS, LAYERS OF PAINT, UNDERCOATING, SEALERS, VINYL AND DRESSES WELD SEAMS.

## THE MBX® ADVANTAGE

- Rapidly removes corrosion and oxidation - both hard and soft material
- Performs on uneven surfaces
- Highly flexible in tight areas
- No clogging or gumming of bristles
- No grinding or removal of substrate material
- Efficient cutting action creates angular profile
- Cleans surfaces evenly
- Full visibility of work surface
- No heat development
- Long performance life and low cost of operation
- High safety level

## SELECTED MBX® APPLICATIONS

- Removing corrosion and oxidation, rust and scale
- Removing paint, protective coatings and sealers
- Removing vinyl, decals, reflective tape and adhesives
- Removing slag and weld burn, decontaminating metal surfaces
- Creating surface textures from sharp, angular profiles to smooth finish
- Feathering into existing coatings
- Roughing fiberglass, plastic or rubber surfaces for repair or bonding
- Removing residue from industrial, manufacturing or construction operations

## THE MBX® TECHNOLOGY

- The flexible-wire belts rotate in a patented housing, spinning outward with centrifugal force and working on a cushion of air
- Specially designed bristles are U-shaped staples inserted through a durable nylon belt and provide safe, long lasting performance
- Bristle tips have a positive rake angle, striking the surface and rebounding in a chiseling actionremoving surface coatings and scale but not substrate material
- Bristle tips are hardened and ground sharp to effectively remove both hard and soft material and create textured surface profiles
- The toothed-wheel design of the eraser enables it to grab the edges of applied vinyl, peeling it from the surface without paint damage or residue