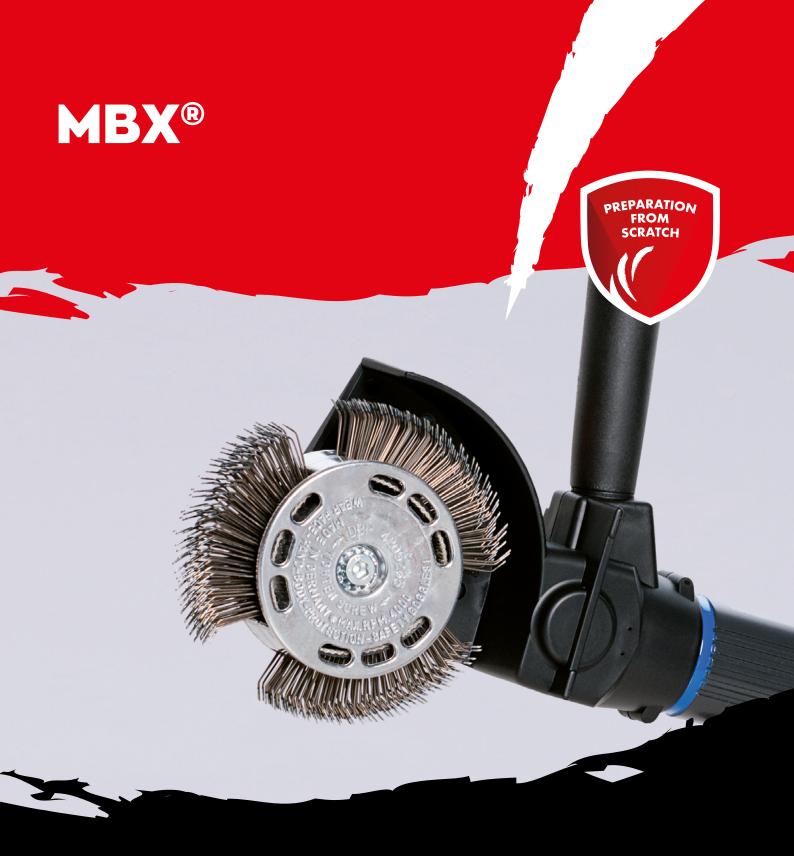

## IT'S GONNA GET ROUGH

THE MBX® - THE ONE STEP TOOL THAT EASILY REMOVES RUST, CORROSION, OXIDATION, ADHESIVES, GASKETS, LAYERS OF PAINT, UNDERCOATING, SEALERS, VINYL AND DRESSES WELD SEAMS.

## THE MBX® TECHNOLOGY

- The flexible-wire belts rotate in a patented housing, spinning outward with centrifugal force and working on a cushion of air
- Specially designed bristles are U-shaped staples inserted through a durable nylon belt and provide safe, long lasting performance
- Bristle tips have a positive rake angle, striking the surface and rebounding in a chiseling actionremoving surface coatings and scale but not substrate material
- Bristle tips are hardened and ground sharp to effectively remove both hard and soft material and create textured surface profiles
- The toothed-wheel design of the eraser enables it to grab the edges of applied vinyl, peeling it from the surface without paint damage or residue